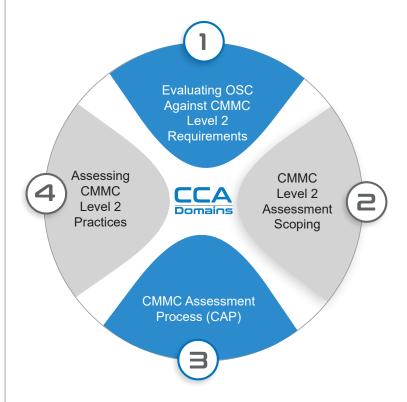

Introduction

Domain 1: Evaluating OSC Against CMMC Level 2 Requirements

Assess the various environmental considerations of OSCs against CMMC L2 practices.

#### Domain 2: CMMC Level 2 Assessment Scoping

- Analyze the CMMC Assessment Scope of Controlled Unclassified Information (CUI) Assets as they pertain to a CMMC assessment using the five categories of CUI assets as defined in the CMMC Level 2 Assessment Scoping
- Task 2 Given a scenario, analyze the CMMC Assessment Scope based on the predetermine CUI categories within the CMMC Level 2 Assessment Scoping Guide.
- Task 3 Evaluate CMMC assessment scope considerations based on the CMMC Level 2 Assessment Scoping Guide.

#### Domain 3: CMMC Assessment Process (CAP)

Given a scenario, apply the appropriate phases and steps to plan, prepare, conduct, and report on a CMMC Task 1 Level 2 Assessment.

#### Domain 4: Assessing CMMC Level 2 Practices

Identify evidence verification/validation methods and objects for Practices based on the CMMC Level 2 Assessment Guide and CAP documentation.